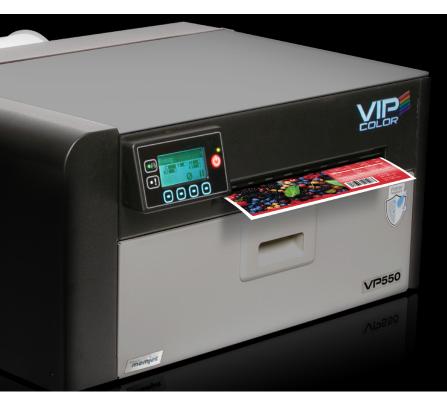

# VP500 / VP550

## MAKE LABELING SIMPLE

VP500/VP550 produces professional-quality labels for all your small-batch specialty products. Whether you are new to digital labeling or upgrading your thermal printer, these budget-friendly printers help you print brilliant color labels fast and timely in the correct quantity. And cost-effectively every time.

## **DESKTOP COLOR LABEL PRINTERS VP500 / VP550**