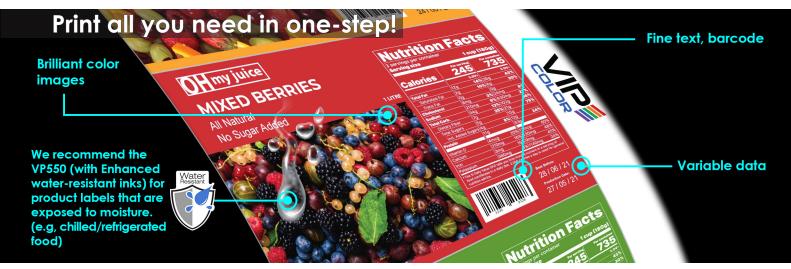

#### Key benefits:

- ✓ High Speed Print 1,000 (6 x 4") labels in less than 10 min.
- ✓ Brilliant color quality Image
- ✓ Large individual ink tanks
- ✓ Enhanced water-resistant inks (with VP550)
- ✓ Food safe & Environmentally friendly dye ink formula

#### Label Printer comes with unwinder

Weight: 66 lbs (30kg) (285mm)

- High Speed Print
- Brilliant color quality Image
- · Fine text, barcode and variable data